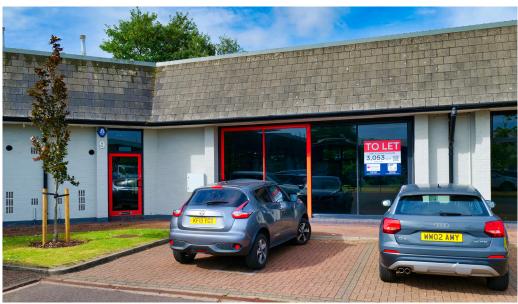

# **TOLE 3,053 sq.ft** (283 sq.m)

• 24/7 Access, Security and CCTV • Located within close proximity to McDonalds, Costa, KFC & ALDI • Ample free parking

Unit 9 Darwin House, Innovation Centre, The Pensnett Estate, Kingswinford, West Midlands, DY6 7XA

# Unit 9 Darwin House, Innovation Centre, The Pensnett Estate, Kingswinford, West Midlands, DY6 7XA

#### Location - DY6 7XA

Situated in the heart of the West Midlands, on the southern perimeter of the well established Multipark Pensnett, which is a secure business centre of some 185 acres, on the outskirts of Dudley. The Estate is serviced on the south side by the A4101 Dudley Road and on the north side by the B4175 Stallings Lane and is conveniently placed for access to the M5 and the M6 Motorways together with the main rail links.