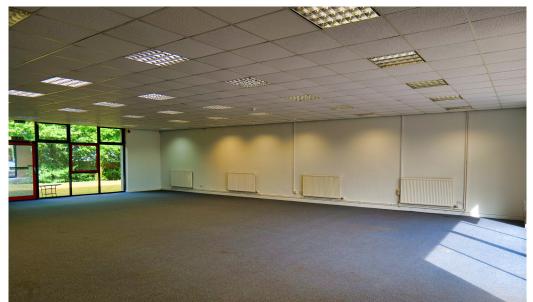

# **TOLE 3,053 sq.ft** (283 sq.m)

• 24/7 Access, Security and CCTV • Located within close proximity to McDonalds, Costa, KFC & ALDI • Ample free parking

Unit 9 Darwin House, Innovation Centre, The Pensnett Estate, Kingswinford, West Midlands, DY6 7XA

## Unit 9 Darwin House, Innovation Centre, The Pensnett Estate, Kingswinford, DY6 7XA

Areas (Approx. Gross Internal)

|  | Unit 9 | 3,053 sq.ft | (283 sq.m) |
|--|--------|-------------|------------|
|--|--------|-------------|------------|

#### **Description:**

This road facing Unit is located within walking distance of McDonalds, Costa, KFC and Aldi.

Suites available within The Innovation Centre situated on the popular Multipark Pensnett.

Able to operate 24/7 to suit a vast array of business opertors, join the Black Country's largest business community.

• Ample free parking

• Full CCTV and security gated access to the centre

• Bus stop on site - local route