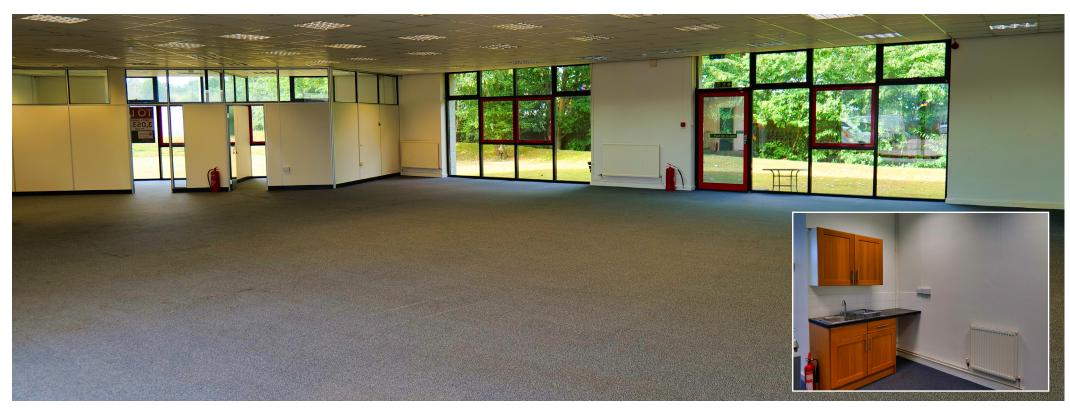

# **TOLE 3,053 sq.ft** (283 sq.m)

• 24/7 Access, Security and CCTV • Located within close proximity to McDonalds, Costa, KFC & ALDI • Ample free parking

Unit 9 Darwin House, Innovation Centre, The Pensnett Estate, Kingswinford, West Midlands, DY6 7XA

## Unit 9 Darwin House, Innovation Centre, The Pensnett Estate, Kingswinford, DY6 7XA

Areas (Approx. Gross Internal)

|  | Unit 9 | 3,053 sq.ft | (283 sq.m) |
|--|--------|-------------|------------|
|--|--------|-------------|------------|

#### **Description:**

This road facing Unit is located within walking distance of McDonalds, Costa, KFC and Aldi.

Suites available within The Innovation Centre situated on the popular Multipark Pensnett.

Able to operate 24/7 to suit a vast array of business opertors, join the Black Country's largest business community.

• Ample free parking

• Full CCTV and security gated access to the centre

• Bus stop on site - local route